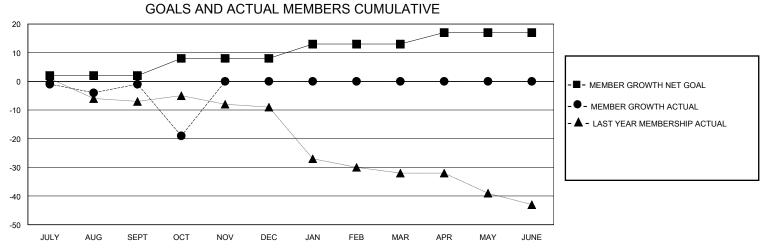

## District 202 D

**LOCATION NEW ZEALAND** GMT: **GMT CA** 

| •             |               |             |               |                       |                        |                         |                                                    |  |  |
|---------------|---------------|-------------|---------------|-----------------------|------------------------|-------------------------|----------------------------------------------------|--|--|
|               | Club          | os          |               | Members               |                        |                         |                                                    |  |  |
|               | RESULTS FOR   | R 2023-2024 |               | RESULTS FOR 2023-2024 |                        |                         |                                                    |  |  |
| QUARTER       | NEW CLUB GOAL | NEW CLUBS   | DROPPED CLUBS | QUARTER MEMI          | BER GROWTH NET<br>GOAL | MEMBER GROWTH<br>ACTUAL | DROPPED<br>MEMBERS ACTUAL<br>(including transfers) |  |  |
| JULY/AUG/SEPT | 0             | 0           | 0             | JULY/AUG/SEPT         | 2                      | 24                      | 22                                                 |  |  |
| OCT/NOV/DEC   | 0             | 1           | 0             | OCT/NOV/DEC           | 6                      | 39                      | 36                                                 |  |  |
| JAN/FEB/MAR   | 0             | 0           | 0             | JAN/FEB/MAR           | 5                      | 0                       | 0                                                  |  |  |
| APR/MAY/JUNE  | 1             | 0           | 0             | APR/MAY/JUNE          | 4                      | 0                       | 0                                                  |  |  |