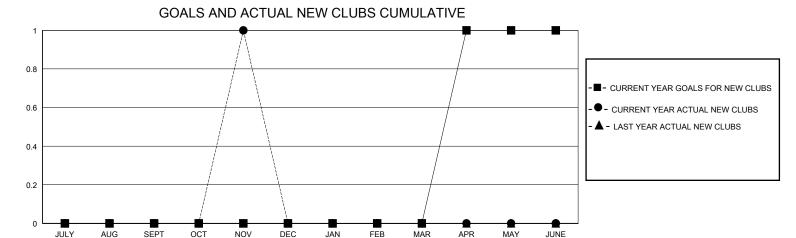

## District 202 D

**LOCATION NEW ZEALAND** GMT: **GMT CA** 

| •             |               |             |               |                       |                        |                         |                                                    |  |  |
|---------------|---------------|-------------|---------------|-----------------------|------------------------|-------------------------|----------------------------------------------------|--|--|
|               | Club          | os          |               | Members               |                        |                         |                                                    |  |  |
|               | RESULTS FOR   | R 2023-2024 |               | RESULTS FOR 2023-2024 |                        |                         |                                                    |  |  |
| QUARTER       | NEW CLUB GOAL | NEW CLUBS   | DROPPED CLUBS | QUARTER MEMI          | BER GROWTH NET<br>GOAL | MEMBER GROWTH<br>ACTUAL | DROPPED<br>MEMBERS ACTUAL<br>(including transfers) |  |  |
| JULY/AUG/SEPT | 0             | 0           | 0             | JULY/AUG/SEPT         | 2                      | 24                      | 22                                                 |  |  |
| OCT/NOV/DEC   | 0             | 1           | 0             | OCT/NOV/DEC           | 6                      | 39                      | 36                                                 |  |  |
| JAN/FEB/MAR   | 0             | 0           | 0             | JAN/FEB/MAR           | 5                      | 0                       | 0                                                  |  |  |
| APR/MAY/JUNE  | 1             | 0           | 0             | APR/MAY/JUNE          | 4                      | 0                       | 0                                                  |  |  |